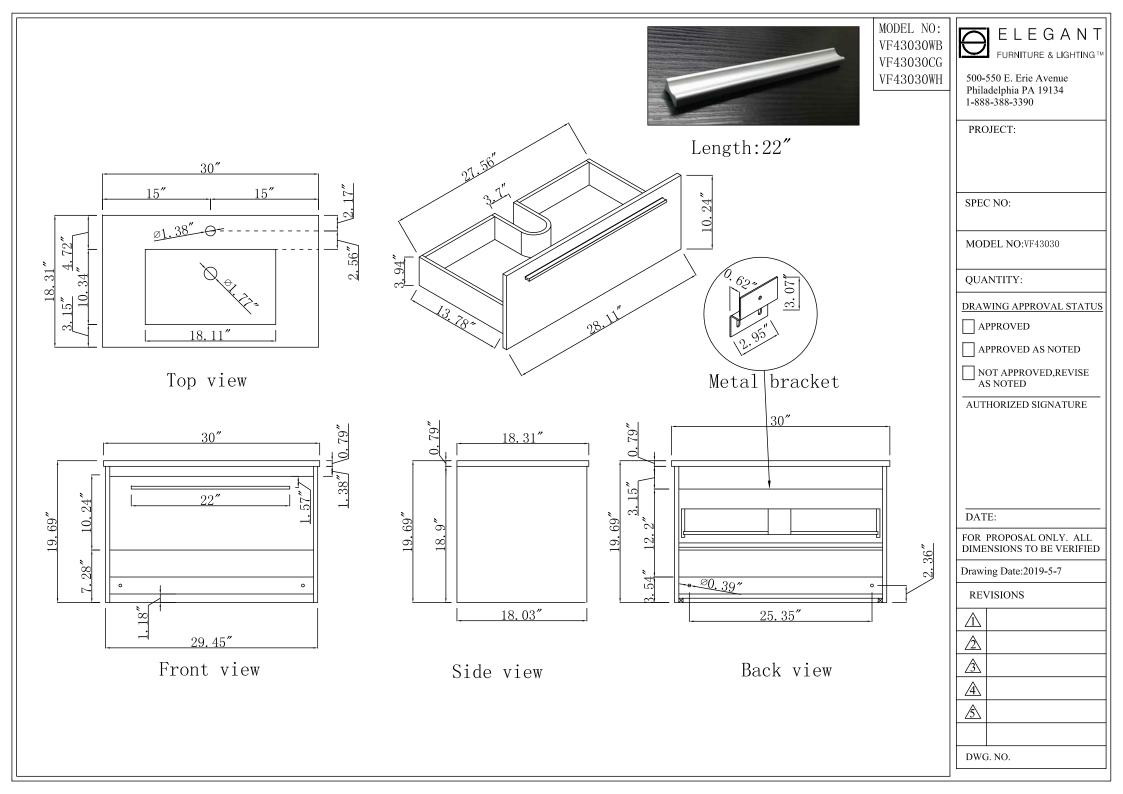

|                              |               |                                |              |                             |               |                                                 |               |                                   |           | <b></b> |
|------------------------------|---------------|--------------------------------|--------------|-----------------------------|---------------|-------------------------------------------------|---------------|-----------------------------------|-----------|---------|
| Model #                      | VF43030CG     | "Number of Doors "             | NO           | "Table: seating capacity"   | 1             | "drawer glide extension"                        | YES           | "cabinet interior width"          | N/A       | -       |
| Finish                       | Conctete Grey | "Finished Back "               | NO           | "upholstery color"          | N/A           | "drawer glide material"                         | Metal         | "cabinet interior depth"          | N/A       |         |
| "Hand Painted"               | NO            | "Hardware finish "             | Alumina      | "upholstery pattern"        | N/A           | "drawer dividers"                               | NO            | "leg height"                      | N/A       |         |
| "Mirror type"                | N/A           | "Assembly "                    | YES          | "cushion material"          | N/A           | "Drawer Interior finish"                        | Conctete Grey | "leg width"                       | N/A       |         |
| "Beveled glass"              | N/A           | "Product Width "               | 30"          | "base finish"               | Conctete Grey | "Ball Bearing Glides"                           | NO            | "leg depth"                       | N/A       | 1       |
| "Frame material "            | MDF           | "Product Depth"                | 18.31"       | "powder coated finish"      | N/A           | "soft close drawer glides"                      | YES           | "gloss finish"                    | NO        |         |
| "Solid wood<br>construction" | N/A           | "Product Height"               | 19.69"       | "base material"             | MDF           | "Number of cabinets"                            | N/A           | "stackable"                       | NO        |         |
| "Drawers Included "          | YES           | "Package LENGTH"               | 34.3"        | "top material"              | Porcelain     | "shelf height"                                  | N/A           | "leg design"                      | N/A       |         |
| "Number of Drawers"          | 1             | "Packaged WIDTH"               | 25.6"        | "wood species"              | MDF           | "shelf width"                                   | N/A           | "Armoires: ring slots"            | N/A       |         |
| "Joinery Type "              | Cam-lock      | "Packaged HEIGHT"              | 25.2"        | "tip over restraint strap " | N/A           | "shelf depth"                                   | N/A           | "Armoires: hooks"                 | N/A       |         |
| "Drawer railing "            | Metal         | "Package Weight(lbs) "         | 77           | "shape of top"              | Rectangle     | "Shelf thickness"                               | N/A           | "armoires: mirror<br>dimensions " | N/A       |         |
| "Drawer Width"               | 28.11"        | "Product Weight(lbs)"          | 66           | "lift top"                  | NO            | "Any certification?"<br>(CARB/TSCA VI)          | YES           | "door thickness"                  | N/A       |         |
| "Drawer Depth "              | 14.37"        | "Shipping Type"                | Small Parcel | "shelf material"            | N/A           | "California Proposition 65<br>warning required" | YES           | "false drawers?"                  | N/A       |         |
| "Drawer Height "             | 10.24"        | "table top width"              | 18.31"       | "adjustable shelves"        | NO            | "Drawers Interior Height"                       | 3.94"         | "sink type "                      | Porcelain |         |
| "Shelves "                   | NO            | "table top finish"             | White        | "Drawer Handle designs"     | Bar Pulls     | "Drawer Interior Width"                         | 27.56"        | "# of faucet holes "              | 1         |         |
| "Number of Shelves "         | NO            | "glass top tempered"           | NO           | "saftey stop"               | YES           | "Drawer Interior Depth"                         | 13.78         |                                   |           |         |
| "Doors included "            | NO            | "table top maximum<br>weight " | 66 LBS       | "felt lined drawers"        | N/A           | "cabinet interior height"                       | N/A           |                                   |           |         |